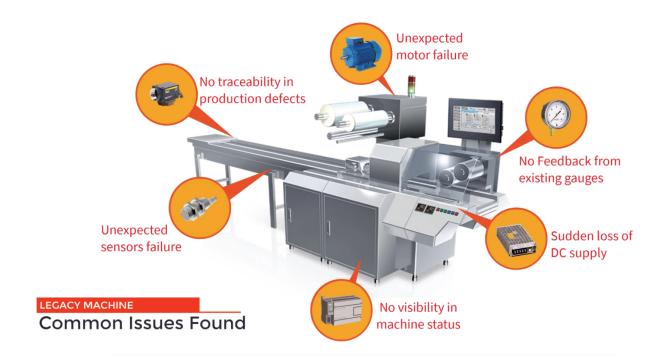

## Digital Retrofit Program

With the arrival of the fourth industrialization and the government initiative to push for productivity. Business owners are now looking to maximize their assets, increase operation and improve productivity. On their road to Industrial 4.0, they face common issues found with legacy machines.

## Breathe New Life Into Legacy Machines