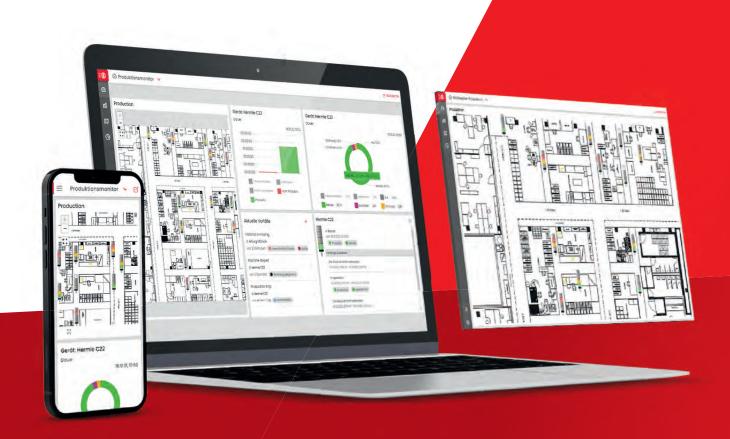

## Weassist Lets you KEEP AN EYE ON YOUR BUSINESS – AT ALL TIMES

**WeASSIST** is the innovative **plug & play solution** for comprehensive and continuous **monitoring of your production and logistics processes** – cloud-based, easy to install, quick to retrofit and highly scalable. This makes WERMA **WeASSIST** the ideal solution for all enterprises that want to ensure full transparency in their entire value chain.

All relevant data is clearly displayed regardless of the source (manufacturer, type and age of machines or manual workstations). Unlike complex MDC/MES systems or IoT solutions, **WeASSIST** makes all potential optimisations easily visible and evaluable in real time and from anywhere.