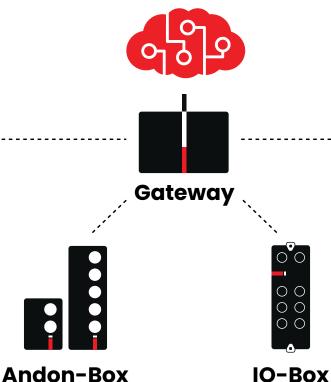

### **CONTENTS:**

- 1 Gateway
- 1 signal tower plus transceiver and AndonCONTROL for manual testing
- 1 terminal element for integration into machines

Simply scan the QR code and order:

### **WATCH THE FILM:**

Transceivers and Andon boxes report the status of machines and workstations directly in the software via the gateway.

01

**Multiple Transceivers** 

Problems are shown immediately – at any time and anywhere and no IT expertise is needed thanks to the cloud-based solution.