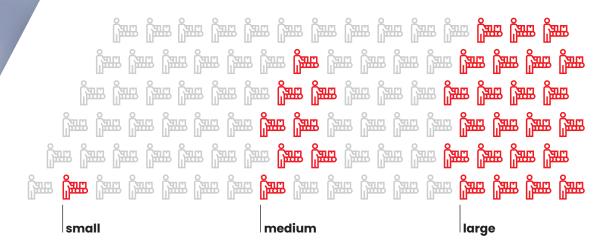

# EVERY BIG SOLUTION CAN START OFF SMALL.

## FLEXIBLE, INDIVIDUAL AND EXPANDABLE - OR PUT SIMPLY: THE PERFECT FIT.

**WeASSIST** gives you all the options you need to optimise your processes precisely and individually. Want to start with a small, medium or large system? Do you want to rescale quickly and flexibly?

No problem!

Use **WeASSIST** to take the first step towards continuous optimisation of your processes.

Choose your **WeASSIST** solution from our scalable modular system, perfectly adapted to your specific manufacturing or shipping infrastructure.