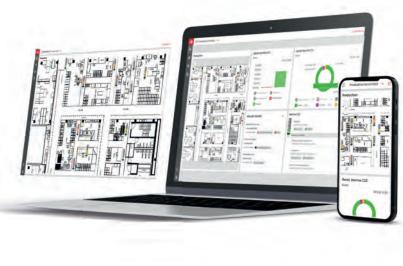

## Weassist Lets you KEEP AN EYE ON YOUR BUSINESS – AT ALL TIMES

**WeASSIST** is the innovative **plug & play solution** for comprehensive and continuous **monitoring of your production and logistics processes** – cloud-based, easy to install, quick to retrofit and highly scalable. This makes WERMA **WeASSIST** the ideal solution for all enterprises that want to ensure full transparency in their entire value chain.

All relevant data is clearly displayed regardless of the source (manufacturer, type and age of machines or manual workstations). Unlike complex MDC/MES systems or IoT solutions, **WeASSIST** makes all potential optimisations easily visible and evaluable in real time and from anywhere.