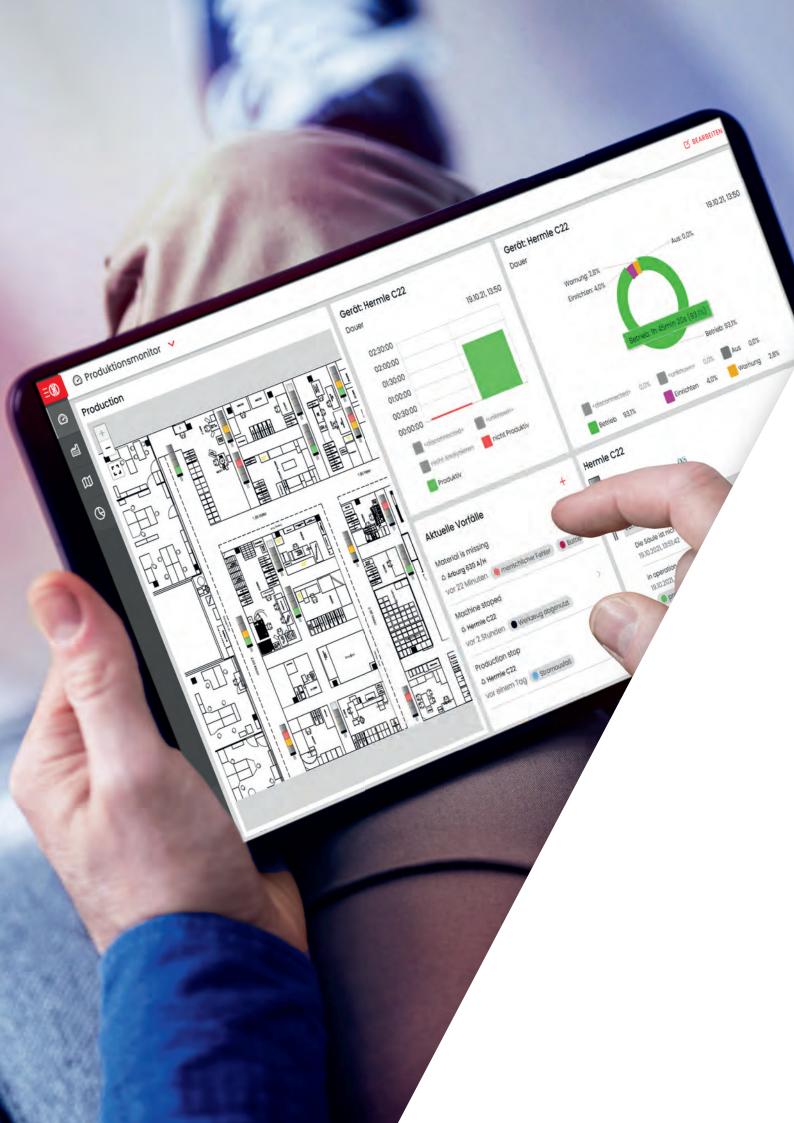

## Weassist Lets you KEEP AN EYE ON YOUR BUSINESS – AT ALL TIMES

**WeASSIST** is the innovative **plug & play solution** for comprehensive and continuous **monitoring of your production and logistics processes** – cloud-based, easy to install, quick to retrofit and highly scalable. This makes WERMA **WeASSIST** the ideal solution for all enterprises that want to ensure full transparency in their entire value chain.

All relevant data is clearly displayed regardless of the source (manufacturer, type and age of machines or manual workstations). Unlike complex MDC/MES systems or IoT solutions, **WeASSIST** makes all potential optimisations easily visible and evaluable in real time and from anywhere.

### **WATCH THE FILM:**

Transceivers and Andon boxes report the status of machines and workstations directly in the software via the gateway.

01

**Multiple Transceivers** 

Problems are shown immediately – at any time and anywhere and no IT expertise is needed thanks to the cloud-based solution.

Analysis tools enable process improvement potential to be continuously identified – process optimisation has never been easier.

02

03