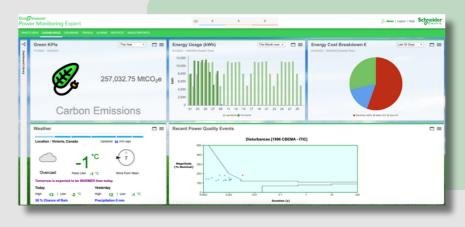

# **EcoStruxure™ Power Monitoring Expert**

is purpose-built *local network software* to simplify the management of complex power systems. It takes full advantage of IoT connectivity and distributed intelligence to help maximize your uptime and operational efficiency. It gives insight into electrical system health and energy efficiency so you can make informed decisions to improve performance.

# **Power Monitoring Expert**

- Build for Large Scale Enterprise
- · Local server network
- · Customisable dashboard layout
- Scalable from Single to Multiple-sites
- Track and optimize energy usage on equipment performance
- Report KPIs and uncover energy savings opportunities

Energy Efficiency and Green Building Standards (ISO50001/2, SEP, LEED, NABERS) Verify utility/grid service and internal compliance to power quality standards (EN50160, IEEE519, ITIC)

Cybersecurity compliant (IEC 62443 4-1 and 4-2 SL1 Certified)