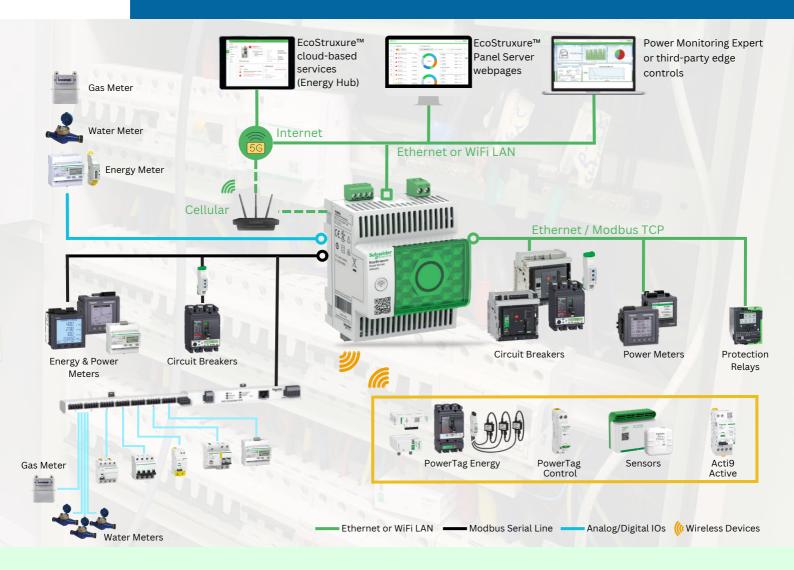

# **EcoStruxure™ Energy Hub**

features simple-to-use, *cloud-based software* to address the energy challenges faced by commercial and industrial building professionals. It enables you to instantly access your data from anywhere to monitor a single building or a portfolio of buildings.

#### **EcoStruxure™ Panel Server**

is *all-in-one gateway* with built-in webpages software that enables a variety of our EcoStruxure solutions to protect, maximize and optimize your power system. It provides a seamless connection from wireless and wired smart IoT devices to edge control software and digital services.

# **EcoStruxure™ Power Monitoring Expert**

is purpose-built *local network software* to simplify the management of complex power systems. It takes full advantage of IoT connectivity and distributed intelligence to help maximize your uptime and operational efficiency. It gives insight into electrical system health and energy efficiency so you can make informed decisions to improve performance.