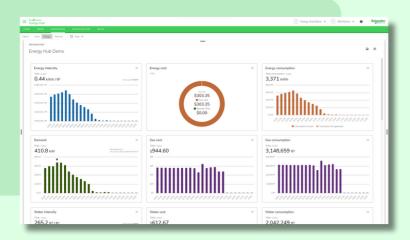

# **Energy Hub**

- Build for Small & Medium Scale Enterprise
- · Cloud-based
- Automatic dashboard creation
- · Scalable from Single to Multiple-sites
- Drag-and-drop configuration in a matter of hours
- Alarm Notification on Abnormalities

Hosted in a secure ISO27001-certified data centre

Gateways compliant with IEC 62443 4-1 for secure product development lifecycle

IEC 62443 4-2 for technical security of system components